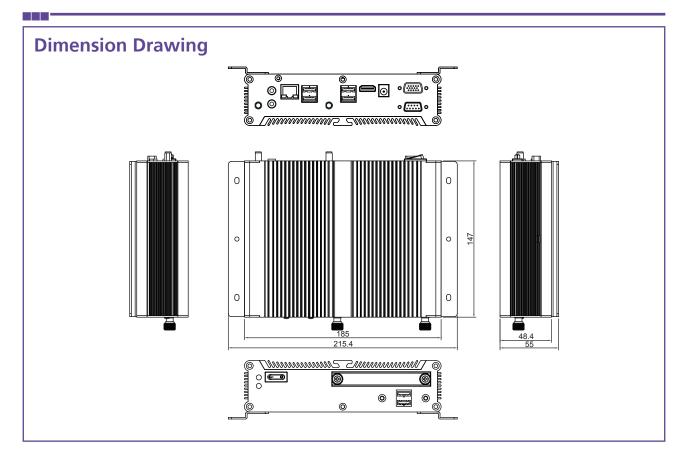

#### Dimensions

 185mm (W) x 147mm (D) x 44mm (H) (7.1" x 5.7" x 1.7") w/o wall mount bracket