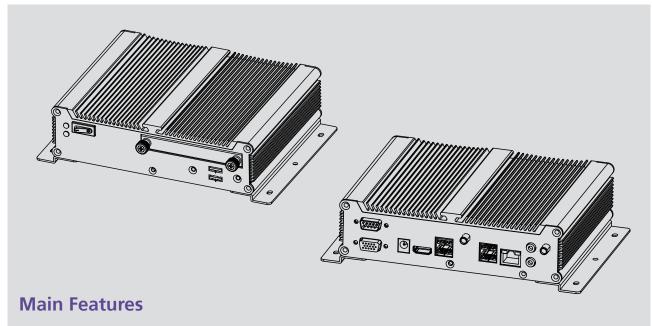

#### I/O Interface-Front

- ATX Power-on switch
- 1 x HDD Status LED (Yellow)
- 1 x Power Status LED (Green)
- 2 x USB
- 2.5" HDD Socket: External accessible type, Screwed with HDD bracket

#### I/O Interface-Rear

- +12V DC-in
- 1 x DB9 for RS-232
- 4 x USB
- + 1 x RJ45 Gigabit LAN Connector with LED
- 1 x Line-out / 1 x Mic-in
- 1 x HDMI
- 1 x DB15 VGA
- + 2 x Antenna hole for Wi-Fi or TV tuner module